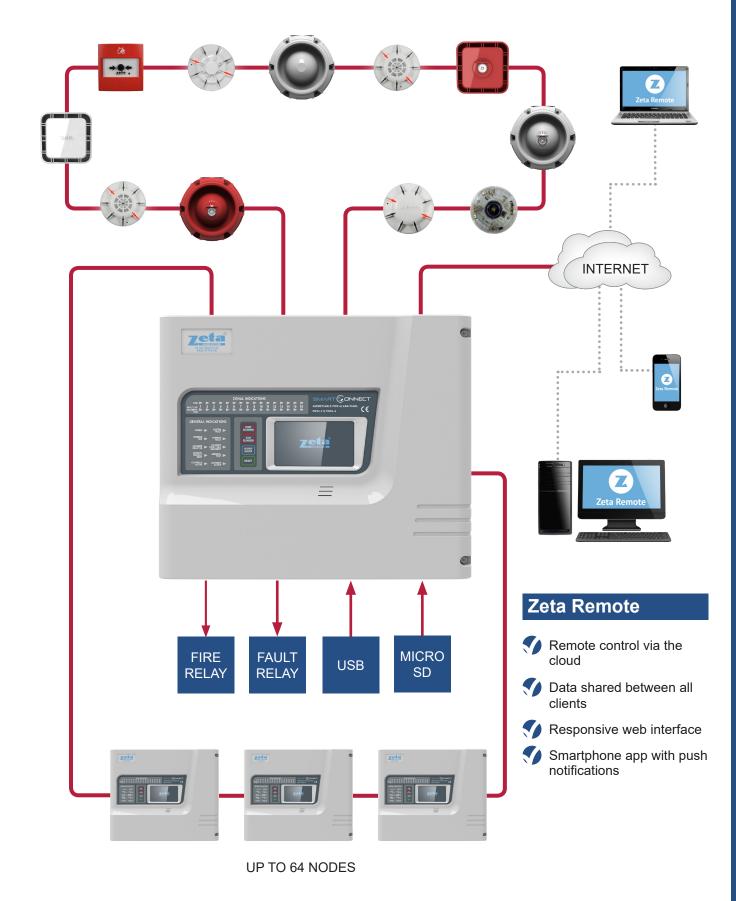

# Description

The SmartConnect is a fully featured single loop addressable fire alarm panel with a user friendly 4.3 inch touch screen display and remote monitoring via a desktop PC or smartphone via the cloud.

The panel is housed in an attractive, modern designed, flame retardent ABS enclosure, utilising a switch mode power supply and has a fully removable front cover which improves ease of access for cable installations. Up to 64 panels can be networked (pier to pier) with no additional network cards.

### Features

- 4.3 inch colour touch screen display
- Remote monitoring via a desktop PC or smartphone via the cloud
- Easy to use configuration software
- Full cause & effect programming via front panel or PC
- 250 Zeta MKII protocol devices per loop
- 250 available zones, 16 with LED indication

 Built-in TCP-IP output
Up to 8 password protected users
Meets all requirements of latest EN54 parts 2

- & 4 S Extensive Day/Night
  - mode programming
- Suilt-in network facility
  - 2 programmable local inputs
- 2 sounder circuits