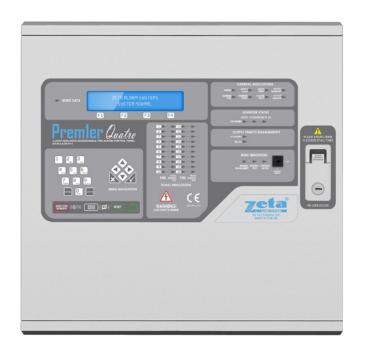

## **Premier Quatro 4 Loop Analogue** Addressable Fire Alarm Panel

## **Description**

The Quatro control panel is designed, manufactured and tested to fully meet the requirements of EN54 part 2 and part 4. This panel is of a modular nature and can be supplied in 1, 2, 3, and 4 loop versions.

## **Features**

Day/night mode delays

4 x 40 character LCD display

Real Time Clock

4096 entry event log

20 character device text

18 character zone text

Zone or Device Disablement

2 x conventional sounder circuits

Aux 24V supply

1 x fire relay

1 x fault relay

Outputs programmable by zones

Can be configured via PC or via Panel.

| Model                  | QT/1                               | QT/2   | QT/3   | QT/4   |
|------------------------|------------------------------------|--------|--------|--------|
|                        |                                    |        |        |        |
| Part No                | 37-500                             | 37-501 | 37-502 | 37-503 |
| Supply Voltage         | 230V +10%/-15% @ 50-60 Hz          |        |        |        |
| System Voltage         | 29.5V Nominal                      |        |        |        |
| Number of loops        | 1                                  | 2      | 3      | 4      |
| oop Capacity           | 250                                | 250    | 250    | 250    |
| Zonal Indication - LED | 20                                 | 20     | 20     | 20     |
| Zonal Indication - LCD | 250                                | 250    | 250    | 250    |
| ault Output            | Normally Energised Relay: 30V @ 1A |        |        |        |
| Fire Output            | Relay: 30V @ 1A                    |        |        |        |
| Alarm Output           | 2 x Conv Sounder Output @ 450mA    |        |        |        |
| Printer                | NO                                 | NO     | NO     | NO     |
| Dimensions             | 485 x 477.5 x 128                  |        |        |        |
| Max Battery size       | 17Ah                               |        |        |        |
| P Rating               | IP30                               |        |        |        |
| Operating Temperature  | -5°C to + 50°C                     |        |        |        |