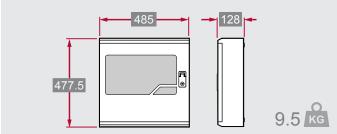

2 x conventional sounder circuits

Aux 24V supply

1 x fire relay

1 x fault relay

Outputs programmable by zones

Can be configured via PC or via Panel.

| Model                  | QT/1                               | QT/2   | QT/3   | QT/4   |
|------------------------|------------------------------------|--------|--------|--------|
|                        |                                    |        |        |        |
| Part No                | 37-500                             | 37-501 | 37-502 | 37-503 |
| Supply Voltage         | 230V +10%/-15% @ 50-60 Hz          |        |        |        |
| System Voltage         | 29.5V Nominal                      |        |        |        |
| Number of loops        | 1                                  | 2      | 3      | 4      |
| oop Capacity           | 250                                | 250    | 250    | 250    |
| Zonal Indication - LED | 20                                 | 20     | 20     | 20     |
| Zonal Indication - LCD | 250                                | 250    | 250    | 250    |
| ault Output            | Normally Energised Relay: 30V @ 1A |        |        |        |
| Fire Output            | Relay: 30V @ 1A                    |        |        |        |
| Alarm Output           | 2 x Conv Sounder Output @ 450mA    |        |        |        |
| Printer                | NO                                 | NO     | NO     | NO     |
| Dimensions             | 485 x 477.5 x 128                  |        |        |        |
| Max Battery size       | 17Ah                               |        |        |        |
| P Rating               | IP30                               |        |        |        |
| Operating Temperature  | -5°C to + 50°C                     |        |        |        |